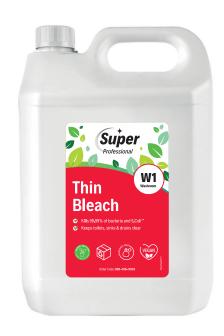

## **Thin Bleach**

## **Thin Bleach**

Super Thin Bleach is perfect for removing stains, cleaning and disinfecting lavatories, urinals and drains. Can be diluted for general disinfection.

- 🎸 Kills 99.99% of germs including E.Coli
- 🍯 Cleans & freshens
- 🎸 Keeps toilets, sinks & drains clear

## **BIODEGRADABILITY:**

All surfactants used in Super Professional products comply with the current European regulations concerning biodegradability & protection of the environment.

ORDER CODE: 5L - 800-106-0034