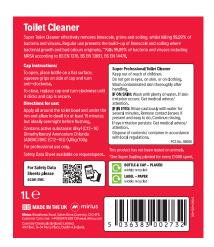

## **Toilet Cleaner**

Super Toilet Cleaner effectively removes limescale, grime and soiling, whilst killing 99.99% of bacteria and viruses. Regular use prevents the build—up of limescale and soiling where bacterial growth and bad odours originate. \*\*Kills 99.99% of bacteria and viruses including MRSA according to BS EN 1276, BS EN 13697, BS EN 14476.

## **QUALITY ASSURANCE:**

This product is manufactured in the UK by MIRIUS, A Coventry Group Company. Produced under ISO 9001 Quality Management System & ISO 14001 Environmental Management System. This ensures our products and services are of the highest possible standard. This product has not been tested on animals.

## **BIODEGRADABILITY:**

All surfactants used in Super Professional products comply with the current European regulations concerning biodegradability & protection of the environment.

ORDER CODE: W12 -1 Litre - 800-111-0003