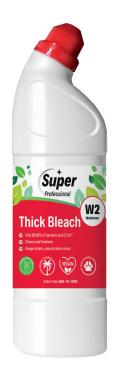

## **Thick Bleach**

## **Thick Bleach**

Concentrated disinfectant cleaner. Kills 99.999% of bacteria. \*\*Passes EN 1276.

- Kills 99.99% of bacteria and E.Coli\*\*
- **Cleans and freshens**
- **Keeps toilets, sinks & drains clear**