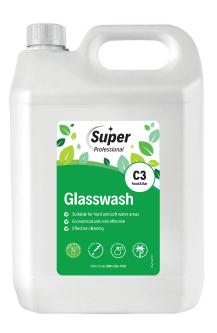

## Glasswash

Super Glasswash is a powerful mechanical glass wash detergent especially developed for use in all types of glass washing cabinets, irrespective of the hardness of the water.

- Suitable for soft and hard water areas
- Economical to use
- **Solution** Effective cleaning