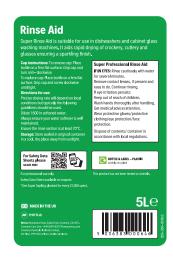

## **Rinse Aid**

Super Rinse Aid is suitable for use in dishwashers and cabinet glass washing machines. It aids rapid drying of crockery, cutlery and glasses ensuring a sparkling finish.

Rapid drying

V Low foam, scale inhibiting formula

Won tainting