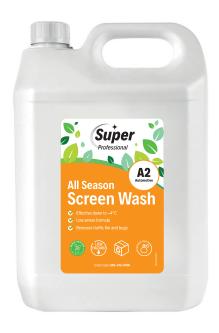

## All Season Screen Wash

## **All Season Screen Wash**

Super All Season Screenwash helps to remove traffic film and insects all year round. It contains an anti–freezing agent for winter conditions.

- ✓ Effective down to -4°C
- Low smear formula
- Safe on paintwork and chrome
- 🧭 Removes traffic fim and bugs