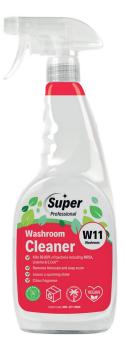

## **Washroom Cleaner**

Super Washroom Cleaner is a versatile and effective cleaner for washrooms, toilets and bathrooms. Its power–ful formula cuts through soap scum, grime and limescale leaving surfaces sparkling, with a citrus fragrance.

- **⋘** Kills 99.99% of bacteria including MRSA, Listeria & E.Coli\*\*
- Removes limescale and soap scum
- Leaves a sparkling shine
- Citrus fragrance