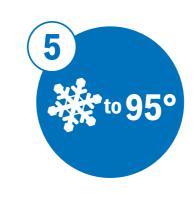

Suitable for use from cold to 95°. Always check care label before washing

Empty - Rinse -Recycle