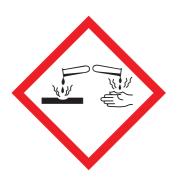

## **Hazardous Pictograms**

Always use in accordance with your machine manufacturers recommendations

General use:

150 - 300mls per 10kg of water

150-300mls per 10kg of washing, dependent on soiling & water hardness