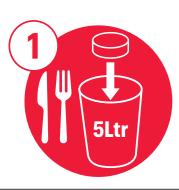

#### For disinfection of tools & utensils:

(1 tablet in 5LT water) Make up solution.

Pre-clean items to remove loose soiling.

Immerse items for a minimum of
5 minutes. Remove and rinse