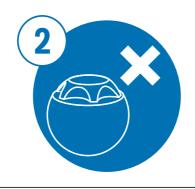

## **Hazardous Pictograms**

Pour the recommended amount of powder either directly into the dispenser drawer or into a dosing device.

Do not pre-wash when using a dosing device or put a dosing device into tumble cycles of washer driers