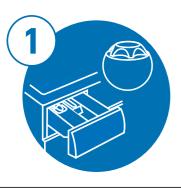

## **Hazardous Pictograms**

Pour the recommended amount of powder either directly into the dispenser drawer or into a dosing device.

Do not pre-wash when using a dosing device or put a dosing device into tumble cycles of washer driers